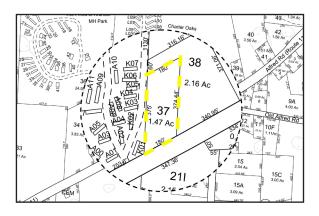

## **Property Details**

Sale Details

Property Address: | Lot 37 Alfred Road, Arundel, Maine

**Location:** Route 111—Map 4/Lot 37

**Property Type:** Land Parcel

**Land Area:** 1.47± Acres

**Road Frontage:** | 180 Feet

**Lot Depth:** 375 Feet

**Zoning:** ARD

**Utilities:** | Septic and well needed

**Sale Price:** | \$49,000 **Real Estate Taxes:** | \$626 (2016)