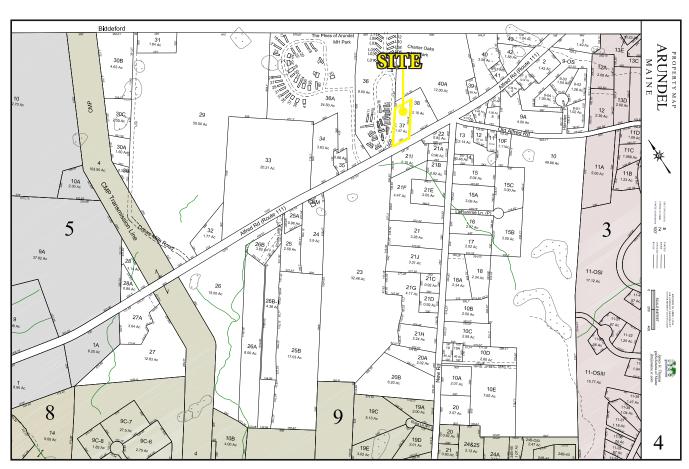

## **Property Details**

Sale Details

Property Address: | Lot 37 Alfred Road, Arundel, Maine

**Location:** Route 111—Map 4/Lot 37

**Property Type:** Land Parcel

**Land Area:** 1.47± Acres

**Road Frontage:** | 180 Feet

**Lot Depth:** 375 Feet

**Zoning:** ARD

**Utilities:** | Septic and well needed

**Sale Price:** | \$49,000 **Real Estate Taxes:** | \$626 (2016)