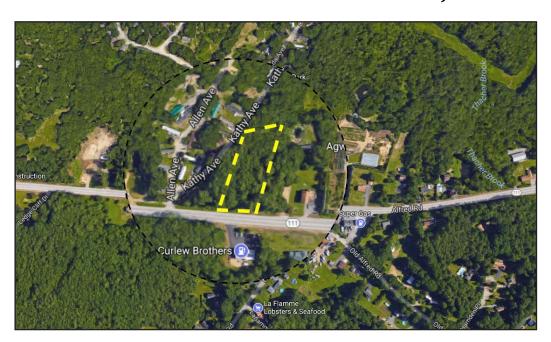

## LOT 37 ALFRED ROAD • ARUNDEL, MAINE

## LOCATE YOUR BUSINESS HERE!

Cardente Real Estate is pleased to offer for sale a 1.47± acre lot on Route 111 (Alfred Road) in Arundel. This lot offers 180 feet of frontage on busy Route 111, just a little over a mile from the retail center at Biddeford Crossing and I-95 (Maine Turnpike). Zoning allows for dozens of commercial uses, as well as some residential. An outstanding location for your commercial or residential investment. Please contact Broker for additional details.

## **Property Details**

Sale Details

Property Address: | Lot 37 Alfred Road, Arundel, Maine

**Location:** Route 111—Map 4/Lot 37

**Property Type:** Land Parcel

**Land Area:** 1.47± Acres

**Road Frontage:** | 180 Feet